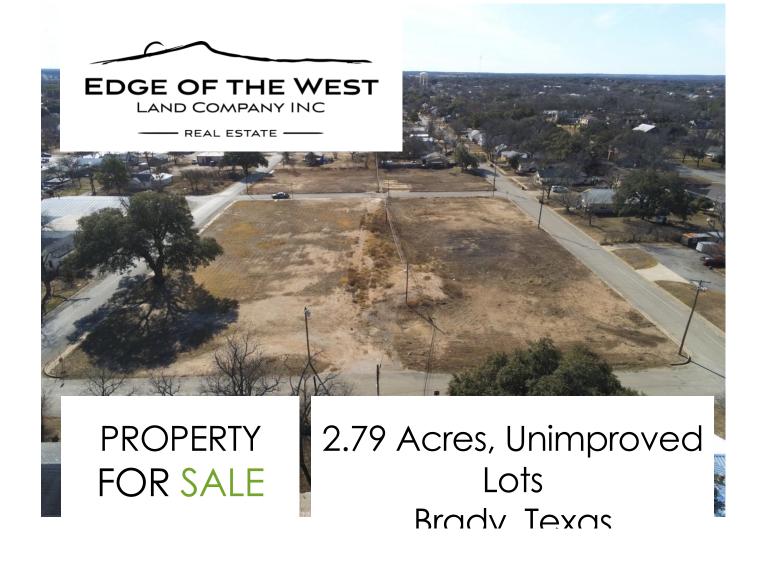

## ABOUT OUR PROPERTY

Located in the center of Brady, Texas, this 2.79-acre property presents an exceptional residential development opportunity. Featuring eighteen platted, ready-to-build lots, the property is just one block off the main road, offering convenient access to Bridge Street and the towns key amenities.

Each lot has access to city water, sewer, gas and electric, making development seamless; however, individual tapes have not yet been installed, allowing builders the flexibility to customize connections based on specific needs. The property's prime location and infrastructure-ready status make it ideal for single family homes, duplexes, or rental properties.

With easy access to schools, shopping, and Brady's downtown area, this property is a rare opportunity to build in a growing, well-connected neighborhood.

For inquiries or to schedule a viewing, contact Edge of the West Land Company at (325) 597-7653 or email becky@edgeofthewest.net